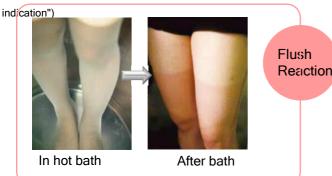

### Carbonated spring keeps blood vessels young and supports health and beautiful skin

Carbonic acid permeates from the skin and the surface of the stomach wall to promote the secretion of the vasodilator hormone "prostaglandin E2". Blood vessels are expanded, blood flow is improved, and oxygen and nutrients can easily flow.

< Main indications of carbonated spring > Chronic muscle or joint pain or stiffness (rheumatoid arthritis, osteoarthritis, low back pain, neuralgia, 50 shoulders, bruise, sprain, etc.), muscle stiffness in motor paralysis, coldness, peripheral circulatory disorder, gastrointestinal function Decrease (stomach, gas accumulation, etc.), mild hypertension, impaired glucose tolerance (diabetes), mild hypercholesterolemia, mild asthma or emphysema, hemorrhoidal pain, autonomic instability, various symptoms due to stress (Sleep disorders, depression, etc.), post-illness convalescence, fatigue recovery, health promotion (from the Ministry of the Environment Natural Environment Bureau therapeutic spring "general indication" "spring quality