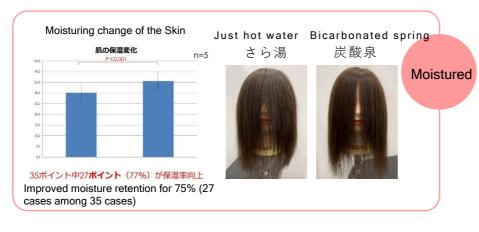

#### Aolready Used in beauty salons around the world

Remove extraneous deposits on hair and scalp and residual alkali. Keep your skin healthy. In addition you can adjust the density in accordance with the color and perm, to arrange ideal condition for head spas.