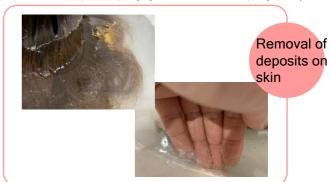

#### Aolready Used in beauty salons around the world

Remove extraneous deposits on hair and scalp and residual alkali. Keep your skin healthy. In addition you can adjust the density in accordance with the color and perm, to arrange ideal condition for head spas.