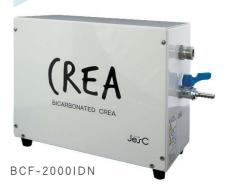

### Achieved a maximum concentration of 1,300 ppm !

BCF-2000IDN clearly differentiate from other companies' products. The original patented technology made the fluid particles finer and increased the solubility. (Measurement by National Laboratory)