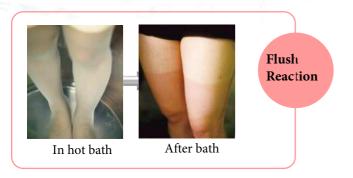

### Carbonated spring keeps blood vessels young and supports health and beautiful skin

Carbonic acid permeates from the skin and the surface of the stomach wall to promote the secretion of the vasodilator hormone "prostaglandin E2". Blood vessels are expanded, blood flow is improved, and oxygen and nutrients can easily flow.