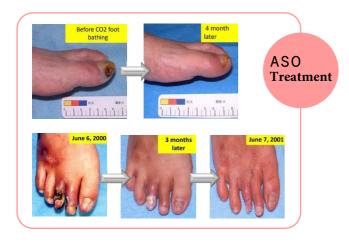

**Foot Care** 

#### Already Used in medical hospitals around the world

Ooverseas medical hospitals have attention on BCF-2000IDN, and are introduced in Asia, the Middle East, Europe and the United States.

< Mainin dications of carbonated spring > Chronic muscle or joint pain or stiffness (rheumatoid arthritis, osteoarthritis, low back pain, neuralgia, 50 shoulders, bruise, sprain, etc.), muscle stiffness in motor paralysis, coldness, peripheral circulatory disorder, gastrointestinal function Decrease (stomach, gas accumulation, etc.), mild hypertension, impaired glucose tolerance (diabetes), mild hypercholesterolemia, mild asthma or emphysema, hemorrhoid pain, autonomic instability, various symptoms due to stress (Sleep disorders, depression, etc.), post-illness convalescence, fatigue recovery, health promotion (from the Ministry of the Environment Natural Environment Bureau therapeutic spring "general indication" "spring quality indication")