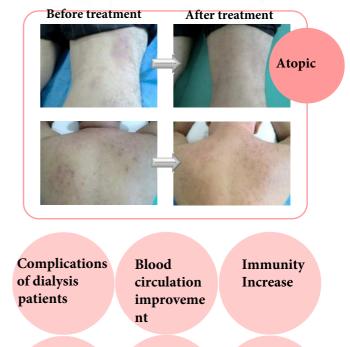

#### Already Used in medical hospitals around the world

Ooverseas medical hospitals have attention on BCF-2000IDN, and are introduced in Asia, the Middle East, Europe and the United States.

< Mainin dications of carbonated spring > Chronic muscle or joint pain or stiffness (rheumatoid arthritis, osteoarthritis, low back pain, neuralgia, 50 shoulders, bruise, sprain, etc.), muscle stiffness in motor paralysis, coldness, peripheral circulatory disorder, gastrointestinal function Decrease (stomach, gas accumulation, etc.), mild hypertension, impaired glucose tolerance (diabetes), mild hypercholesterolemia, mild asthma or emphysema, hemorrhoid pain, autonomic instability, various symptoms due to stress (Sleep disorders, depression, etc.), post-illness convalescence, fatigue recovery, health promotion (from the Ministry of the Environment Natural Environment Bureau therapeutic spring "general indication" "spring quality indication")

### Carbonated spring keeps blood vessels young and supports health and beautiful skin

Carbonic acid permeates from the skin and the surface of the stomach wall to promote the secretion of the vasodilator hormone "prostaglandin E2". Blood vessels are expanded, blood flow is improved, and oxygen and nutrients can easily flow.